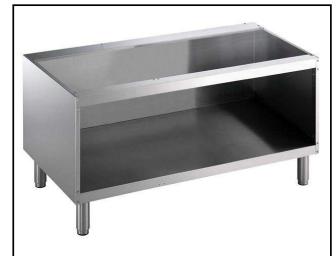

# EVO700 Open Base Cupboard 1- 1/2 Module

371114 (E7BANL0000)

Open base, 1+1/2 module

### Item No.

Open base to store pots, pans, sheet pans etc. To be installed below EVO700 top units in island type installations with operations from one side. Constructed in stainless steel with Scotch Brite finish. Delivered with 50 mm height adjustable feet.

### **Main Features**

- Unit can be easily installed below other 700 line top models.
- Unit delivered with 50 mm height adjustable feet in Stainless steel.
- Open base compartment for storage of pots, pans, sheet pans, etc.
- Doors with handles, drawers, heating kits and runners for GN containers can be ordered separately.

### Construction

 Constructed in Stainless steel with Scotch Brite finish to meet the highest hygiene standards.

APPROVAL: