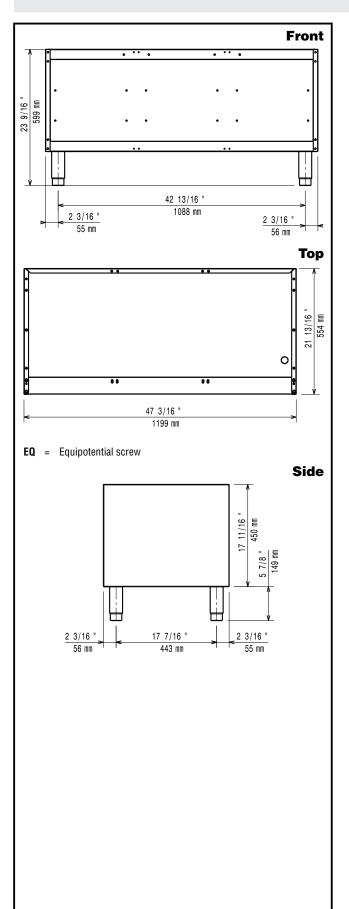

### Item No.

Open base to store pots, pans, sheet pans etc. To be installed below EVO700 top units in island type installations with operations from one side. Constructed in stainless steel with Scotch Brite finish. Delivered with 50 mm height adjustable feet.

### **Main Features**

- Unit can be easily installed below other 700 line top models.
- Unit delivered with 50 mm height adjustable feet in Stainless steel.
- Open base compartment for storage of pots, pans, sheet pans, etc.
- Doors with handles, drawers, heating kits and runners for GN containers can be ordered separately.